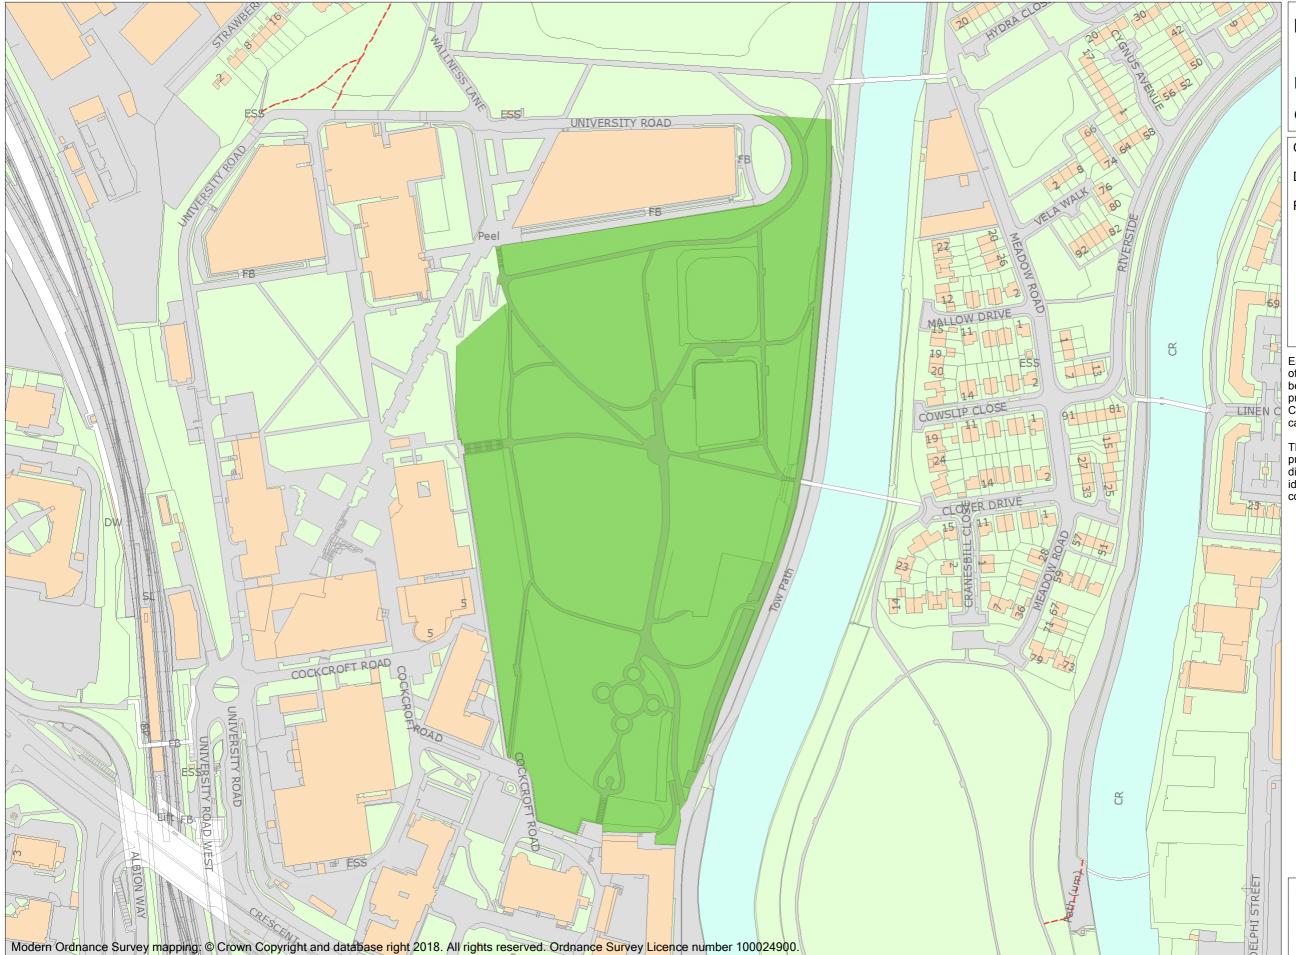

Heritage Category:

Park and Garden

**List Entry No:** 1487578

Grade:

County:

District: Salford

Parish: Non Civil Parish

Each official record of a registered garden or other land contains a map. The map here has been translated from the official map and that process may have introduced inaccuracies. Copies of maps that form part of the official record can be obtained from Historic England.

This map was delivered electronically and when printed may not be to scale and may be subject to distortions. The map and grid references are for identification purposes only and must be read in conjunction with other information in the record.

**List Entry NGR:** SJ8212498991

 Map Scale:
 1:2500

 Print Date:
 20 May 2024

This is an A3 sized map and should be printed full size at A3 with no page scaling set

Name: Peel Park

HistoricEngland.org.uk